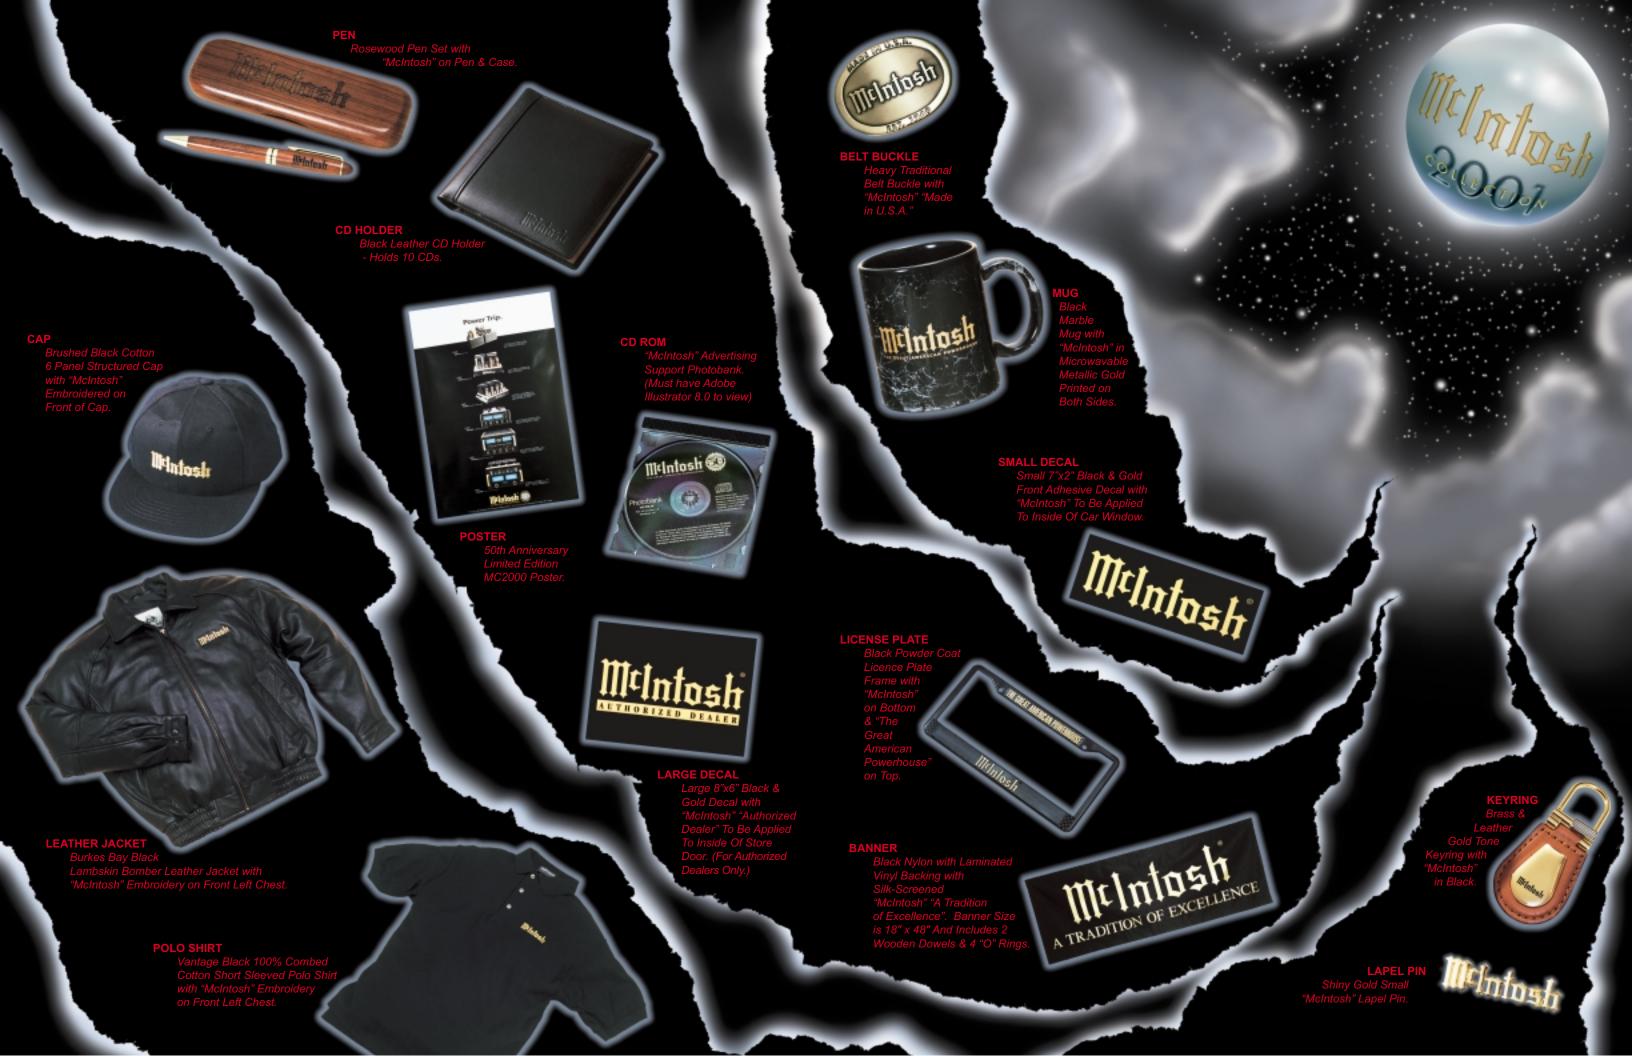

## **SIZE CHART ORDER** MODEL# DESCRIPTION PRICE **ORDER EXTENDED** (M=MALE F=FEMALE) QTY MLI2000-CAP Black Baseball Cap w/Gold "McIntosh" Letters \$ 10.00 \$ MLI2000-CD HOLDER Black Leather / Holds 10 CDs 16.00 MLI2000-CD ROM \* \$ 1.00 "McIntosh" Advertising Support Photobank \*Must have Adobe Illustrator 8.0 to view MLI2000-DECAL L \*\* Black 8"x6" "McIntosh Authorized Dealer" Static Decal 2.00 \*\*Must be an authorized McIntosh dealer to order MLI2000-DECAL S Black 7"x2" "McIntosh" Adhesive Car Decal 1.00 MLI2000-KEYRING Brass & Leather Gold Tone Keyring 7.00 MLI2000-LAPEL PIN Shiny Gold Small ""McIntosh"" Lapel Pin 2.00 MLI2000-LEATHER S Black Bomber Style M (36) F(6-8) \$ 170.00 MLI2000-LEATHER M \$ 170.00 M (38-40) F(10-12) Black Bomber Style M (42-44) F(14-16) MLI2000-LEATHER L \$ 170.00 Black Bomber Style MLI2000-LEATHER XL Black Bomber Style M (46-48) F(18) \$ 170.00 MLI2000-LEATHER XXL \$ 180.00 M (50-52) F(N/A) Black Bomber Style MLI2000-LICENSE PLATE Black w/Gold Letters "McIntosh" and "The Great ......" \$ 4.00 MLI2000-MUG Black Marble Mug w/"McIntosh" in Gold \$ 5.00 MLI2000-PEN MCINTOSH Rosewood Pen Set w/"McIntosh" on Pen & Case \$ 15.00 MLI2000-POLO BLACK S M (35-38) F(6-8) \$ 28.00 Classic Polo Shirt MLI2000-POLO BLACK M Classic Polo Shirt M (38-42) F(10-12) \$ 28.00 MLI2000-POLO BLACK L Classic Polo Shirt M (42-44) F(14-16) \$ 28.00 \$ MLI2000-POLO BLACK XL Classic Polo Shirt M (44-46) F(18) 28.00 MLI2000-POLO BLACK XXL Classic Polo Shirt M (46-49) F (N/A) \$ 30.00 MLI2000-BANNER Black Banner 18" x48" w/"McIntosh" "A Tradition of Excellence" \$ 23.00 **BUCKLE98** Heavy Traditional Belt Buckle w/"McIntosh" \$ 15.00 POSTER50ANNIV Limited Edition "MC2000" Poster \$ 2.00